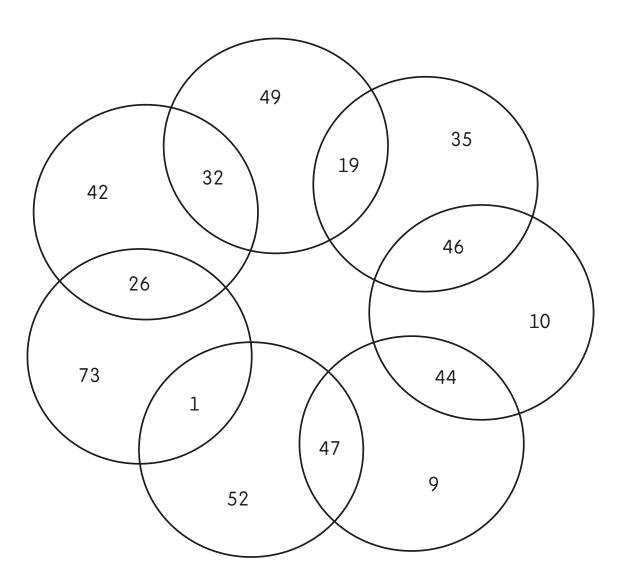

#### Circles

Each circle must add up to 100. Insert the missing numbers to complete the circles. Use your knowledge of addition and subtraction to solve the puzzle.

32, 19, 26, 73, 47, 44, 46, 35

#### Circles

Each circle must add up to 100. Insert the missing numbers to complete the circles. Use your knowledge of addition and subtraction to solve the puzzle.

32, 19, 26, 73, 47, 44, 46, 35

î★ ★

Maths | Year 5 | Addition and Subtraction | Circles