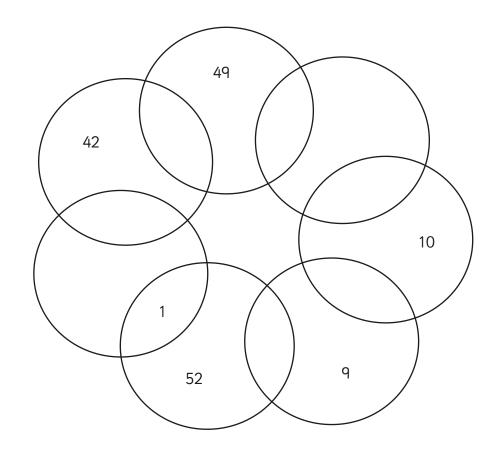

### Circles

Each circle must add up to 100. Insert the missing numbers to complete the circles. Use your knowledge of addition and subtraction to solve the puzzle.

49, 26, 32, 46, 9, 52

### Circles

Each circle must add up to 100. Insert the missing numbers to complete the circles. Use your knowledge of addition and subtraction to solve the puzzle.

49, 26, 32, 46, 9, 52

× ★

Maths | Year 5 | Addition and Subtraction | Circles