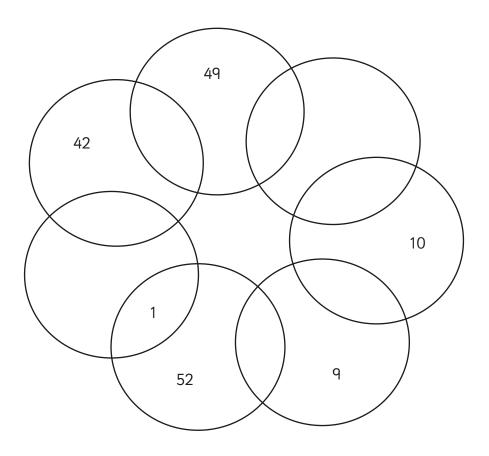

### Circles

Each circle must add up to 100. Insert the missing numbers to complete the circles. Use your knowledge of addition and subtraction to solve the puzzle.

73, 42, 47, 10, 19

## Circles

Each circle must add up to 100. Insert the missing numbers to complete the circles. Use your knowledge of addition and subtraction to solve the puzzle.

73, 42, 47, 10, 19

Maths | Year 5 | Addition and Subtraction | Circles