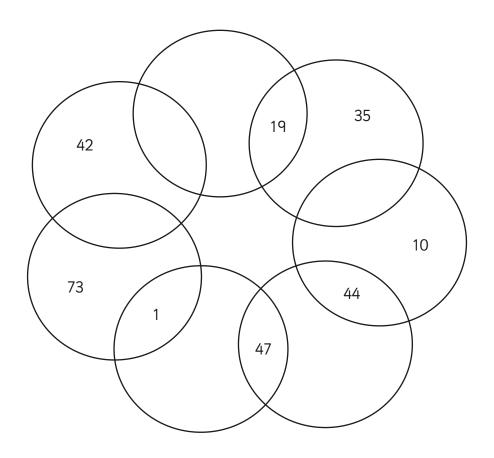

### Circles

Each circle must add up to 100. Insert the missing numbers to complete the circles. Use your knowledge of addition and subtraction to solve the puzzle.

73, 42, 47, 10, 19

## Circles

Each circle must add up to 100. Insert the missing numbers to complete the circles. Use your knowledge of addition and subtraction to solve the puzzle.

73, 42, 47, 10, 19

Maths | Year 5 | Addition and Subtraction | Circles