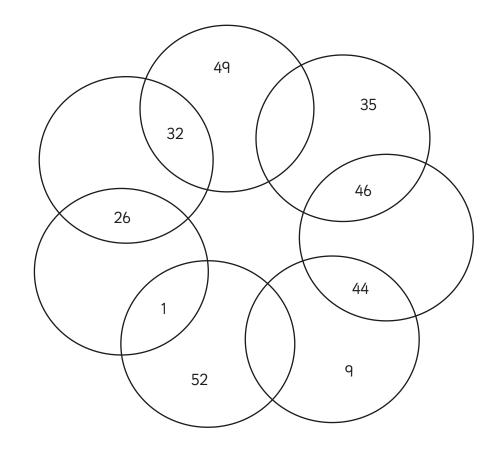

### Circles

Each circle must add up to 100. Insert the missing numbers to complete the circles. Use your knowledge of addition and subtraction to solve the puzzle.

49, 26, 32, 46, 9, 52

### Circles

Each circle must add up to 100. Insert the missing numbers to complete the circles. Use your knowledge of addition and subtraction to solve the puzzle.

49, 26, 32, 46, 9, 52

× ★

Maths | Year 5 | Addition and Subtraction | Circles