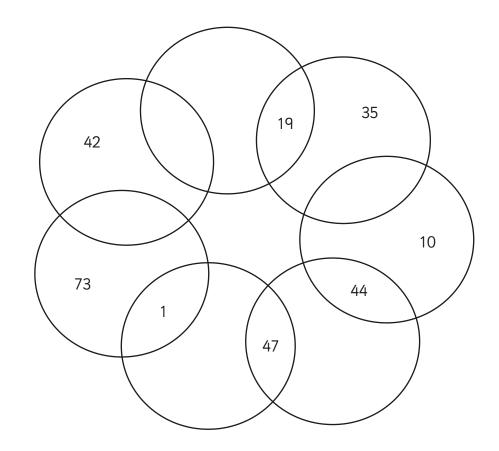

### Circles

Each circle must add up to 100. Insert the missing numbers to complete the circles. Use your knowledge of addition and subtraction to solve the puzzle.

73, 42, 47, 10, 19

## Circles

Each circle must add up to 100. Insert the missing numbers to complete the circles. Use your knowledge of addition and subtraction to solve the puzzle.

73, 42, 47, 10, 19

Maths | Year 5 | Addition and Subtraction | Circles