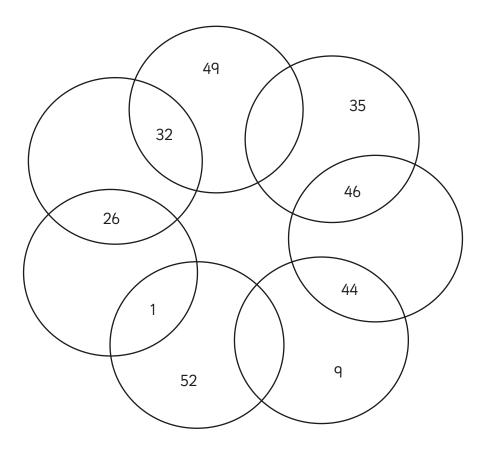

### Circles

Each circle must add up to 100. Insert the missing numbers to complete the circles. Use your knowledge of addition and subtraction to solve the puzzle.

49, 26, 32, 46, 9, 52

### Circles

Each circle must add up to 100. Insert the missing numbers to complete the circles. Use your knowledge of addition and subtraction to solve the puzzle.

49, 26, 32, 46, 9, 52

× ★

Maths | Year 5 | Addition and Subtraction | Circles