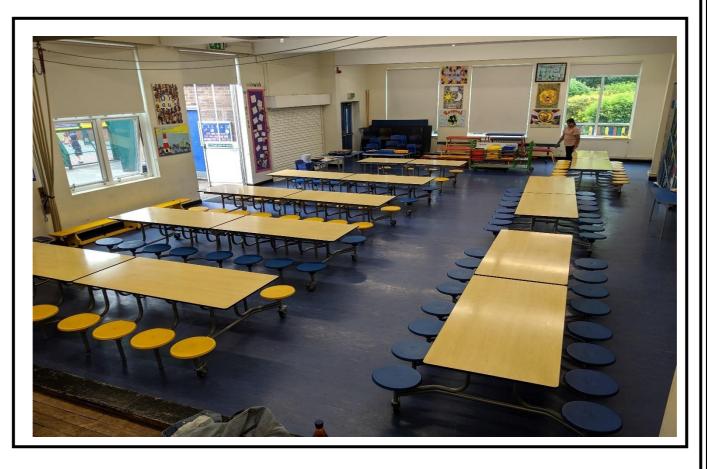

love seeing the excitement on children's faces when they find out new things.





# Miss King's favourite things...

Favourite story book... Little Red Riding Hood

Favourite food.... All Day Breakfast

**Favourite time of the year...** I like Autumn because we get to watch the leaves change colour.

**Favourite thing to do in school....** Making cards and pictures with the children in the creative area.







My New Teacher
Mr Henaghen



Teaching Assistant
Miss King



EYFS Teacher
Mrs Wilson



Canon June



Head Teacher Mrs Dymond



Deputy Head Mrs Duckett



Year 1 Teaching Assistant
Miss Kenyon



Year 1 Teacher Mrs Knapp

### My New Classroom







### My Tray and Coat Peg





#### **Toilets**





#### Entrances





Office Staff



Mrs Cameron



Mrs Rees

#### Dinner Hall





#### Kitchen Staff & PE Teacher



Mrs Hanson



Mrs Shaw



Mrs Foster



PE Teacher
Mr Perrin

### Midday Assistants



Miss King



Mrs Cookson



Mrs Shitalker



| When I get upset I may (e.g. shout,hide)             | <b>fel</b>        |
|------------------------------------------------------|-------------------|
| When I get upset, you can help by                    |                   |
| (e.g. low lighting, talk quietly, time to cool down) |                   |
|                                                      |                   |
|                                                      |                   |
|                                                      |                   |
|                                                      |                   |
| T 1 1 1 1 1