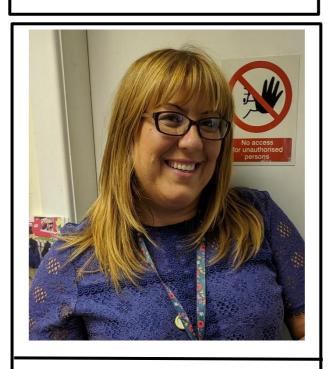

# Mrs Wilson's favourite things...

Favourite story book... The Gruffalo

Favourite food.... Pesto Pasta

**Favourite time of the year...** Summer because I like to spend time gardening in the sunshine.

**Favourite thing to do in school...** I love teaching Science, I love seeing the excitement on children's faces when they find out new things.

**Favourite thing to do in school....** Making cards and pictures with the children in the creative area.

My New Teacher
Mr Henaghen

Teaching Assistant
Miss King

EYFS Teacher
Mrs Wilson

Canon June

Head Teacher Mrs Dymond