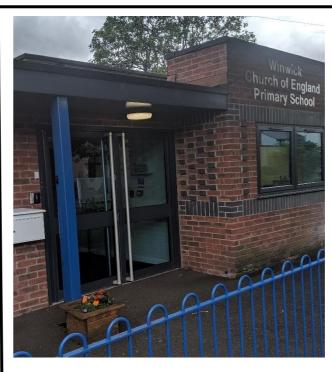

vourite thing to do in school...** I love teaching Science, I love seeing the excitement on children's faces when they find out new things.





# Miss King's favourite things...

Favourite story book... Little Red Riding Hood

Favourite food.... All Day Breakfast

**Favourite time of the year...** I like Autumn because we get to watch the leaves change colour.

**Favourite thing to do in school....** Making cards and pictures with the children in the creative area.







My New Teacher
Mr Henaghen



Teaching Assistant
Miss King



EYFS Teacher
Mrs Wilson



Canon June



Head Teacher Mrs Dymond



Deputy Head Mrs Duckett



Year 1 Teaching Assistant
Miss Kenyon



Year 1 Teacher Mrs Knapp

### My New Classroom







### My Tray and Coat Peg





#### **Toilets**





#### Entrances





Office Staff



Mrs Cameron



Mrs Rees

#### Dinner Hall





#### Kitchen Staff & PE Teacher



Mrs Hanson



Mrs Shaw



Mrs Foster



PE Teacher
Mr Perrin

### Midday Assistants



Miss King



Mrs Cookson



Mrs Shitalker



| When I get upset I may (e.g. shout,hide)             | <b>fel</b>        |
|------------------------------------------------------|-------------------|
| When I get upset, you can help by                    |                   |
| (e.g. low lighting, talk quietly, time to cool down) |                   |
|                                                      |                   |
|                                                      |                   |
|                                                      |                   |
|