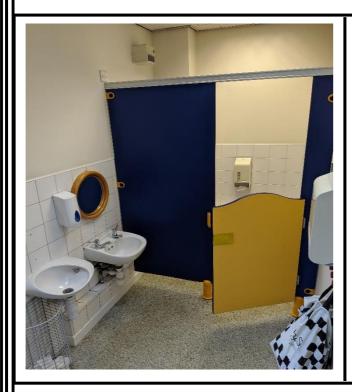

in the sunshine.

**Favourite thing to do in school...** I love teaching Science, I love seeing the excitement on children's faces when they find out new things.





# Miss King's favourite things...

Favourite story book... Little Red Riding Hood

Favourite food.... All Day Breakfast

**Favourite time of the year...** I like Autumn because we get to watch the leaves change colour.

**Favourite thing to do in school....** Making cards and pictures with the children in the creative area.







My New Teacher
Mr Henaghen



Teaching Assistant
Miss King



EYFS Teacher
Mrs Wilson



Canon June



Head Teacher Mrs Dymond



Deputy Head Mrs Duckett



Year 1 Teaching Assistant
Miss Kenyon



Year 1 Teacher Mrs Knapp

### My New Classroom







### My Tray and Coat Peg





#### **Toilets**





#### Entrances





Office Staff



Mrs Cameron



Mrs Rees

#### Dinner Hall





#### Kitchen Staff & PE Teacher



Mrs Hanson



Mrs Shaw



Mrs Foster



PE Teacher
Mr Perrin

### Midday Assistants



Miss King



Mrs Cookson



Mrs Shitalker



| When I get upset I may (e.g. shout,hide)             | <b>fel</b>        |
|------------------------------------------------------|-------------------|
| When I get upset, you can help by                    |                   |
| (e.g. low lighting, talk quietly, time to cool down) |                   |
|                                                      |                   |
|                                                      |                   |
|                                                      |                   |
|