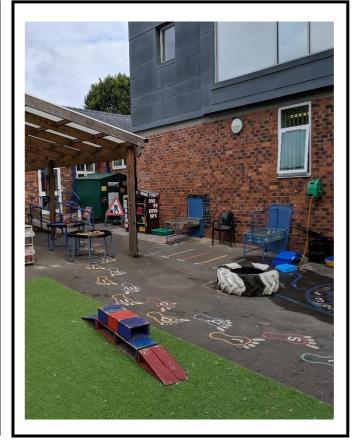

.** Summer because I like to spend time gardening in the sunshine.

**Favourite thing to do in school...** I love teaching Science, I love seeing the excitement on children's faces when they find out new things.





# Miss King's favourite things...

Favourite story book... Little Red Riding Hood

Favourite food.... All Day Breakfast

**Favourite time of the year...** I like Autumn because we get to watch the leaves change colour.

**Favourite thing to do in school....** Making cards and pictures with the children in the creative area.







My New Teacher
Mr Henaghen



Teaching Assistant
Miss King



EYFS Teacher
Mrs Wilson



Canon June



Head Teacher Mrs Dymond



Deputy Head Mrs Duckett



Year 1 Teaching Assistant
Miss Kenyon



Year 1 Teacher Mrs Knapp

### My New Classroom







### My Tray and Coat Peg





#### **Toilets**





#### Entrances





Office Staff



Mrs Cameron



Mrs Rees

#### Dinner Hall





#### Kitchen Staff & PE Teacher



Mrs Hanson



Mrs Shaw



Mrs Foster



PE Teacher
Mr Perrin

### Midday Assistants



Miss King



Mrs Cookson



Mrs Shitalker



| When I get upset I may (e.g. shout,hide)             | <b>fel</b>        |
|------------------------------------------------------|-------------------|
| When I get upset, you can help by                    |                   |
| (e.g. low lighting, talk quietly, time to cool down) |                   |
|                                                      |                   |
|                                                      |                   |
|