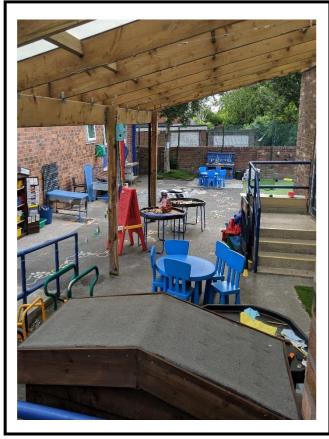

...** Summer because I like to spend time gardening in the sunshine.

**Favourite thing to do in school...** I love teaching Science, I love seeing the excitement on children's faces when they find out new things.





# Miss King's favourite things...

Favourite story book... Little Red Riding Hood

Favourite food.... All Day Breakfast

**Favourite time of the year...** I like Autumn because we get to watch the leaves change colour.

**Favourite thing to do in school....** Making cards and pictures with the children in the creative area.







My New Teacher
Mr Henaghen



Teaching Assistant
Miss King



EYFS Teacher
Mrs Wilson



Canon June



Head Teacher Mrs Dymond



Deputy Head Mrs Duckett



Year 1 Teaching Assistant
Miss Kenyon



Year 1 Teacher Mrs Knapp

### My New Classroom







### My Tray and Coat Peg





#### **Toilets**





#### Entrances





Office Staff



Mrs Cameron



Mrs Rees

#### Dinner Hall





#### Kitchen Staff & PE Teacher



Mrs Hanson



Mrs Shaw



Mrs Foster



PE Teacher
Mr Perrin

### Midday Assistants



Miss King



Mrs Cookson



Mrs Shitalker



| When I get upset I may (e.g. shout,hide)             | <b>fel</b>        |
|------------------------------------------------------|-------------------|
| When I get upset, you can help by                    |                   |
| (e.g. low lighting, talk quietly, time to cool down) |                   |
|                                                      |                   |
|                                                      |                   |
|